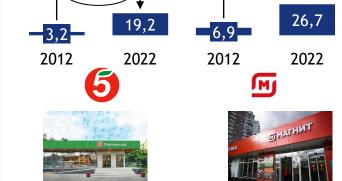

### **Background**

Currently, the Russian Pyaterochka and Magnit networks are among the largest and most actively growing in the world. The experience of developing and implementing modern management mechanisms can be used to expand and improve the quality of service in retail stores in BRICS+.

+288%

### Number of stores, thousand pcs.